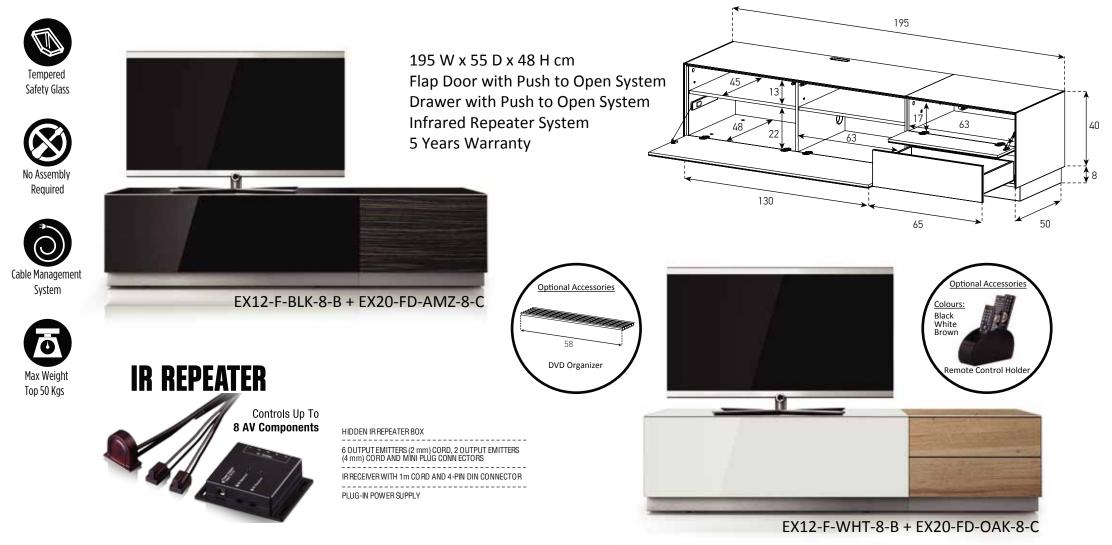

## **ELEMENTS EX12+20**

## SONOROUS Made in Europe



## SPECIAL ORDERS

The Sonorous Elements Range has many colour and cabinet options available just for you. Special ordering will enable an exacting match to your home décor and give you some European flavour right in your living room. If you would like to know more about special orders, please view the **Sonorous Elements Full Line Catalogue** 

Full line Catalogue available at your Harvey Norman Electrical store or email info@avsupply.co.nz for your personal copy. Special orders can be placed through your local Harvey Norman Electrical Store. Delivery will be approximately 12 - 16 weeks from date of order.

www.avsupply.co.nz